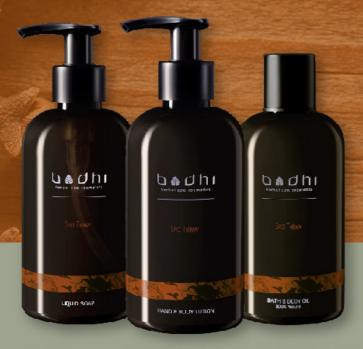

# Siamese Therapy

Siamese Therapy collection products thanks to the Lavender and Lemongrass essential oils and extracts have calming and restoring effect on the skin. These oils also have relaxing, yet invigorating and toning aromatherapeutic properties.

# Liquid Soap 250ml

Liquid Soap with for hands and body with antioxidant and regenerating properties of Lemongrass and Lavender essential oils.

# Bath & Body Oil 250ml

100% natural balancing oil with Lemongrass and Lavender essential oils. Can be be used as a bath, body or massage oil