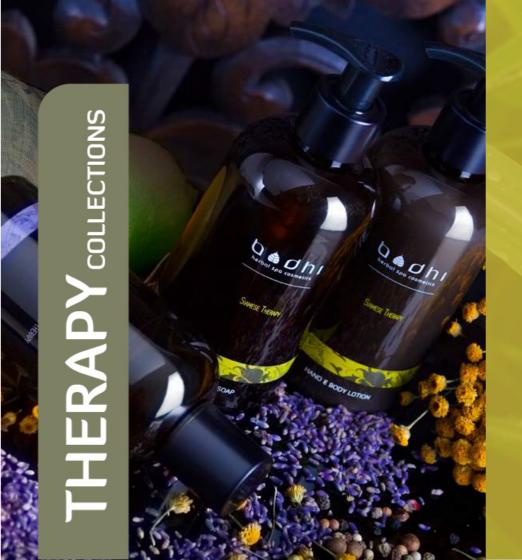

# Spice Therapy

Spice Therapy collection products are enriched with Clove, Black Pepper, Kaffir Lime, and Bergamot essential oils. This mixture provides blood circulating activation and antioxidizing effect, and revitalizing effects.

# Liquid Soap 250ml

Antioxidizing Liquid Soap for hands and body with unique spicy aroma of 4 essential oils.

# Hand & Body Lotion 250ml

Quick absorbing warming lotion for hands and body with unique spicy aroma. It hasantioxidizing, deodorizing and blood circulation stimulating properties.

# Bath & Body Oil 250ml

100% natural warming, antioxidizing oil for bath and massage. Relieves muscle aches, tones the body and activates blood circulation.