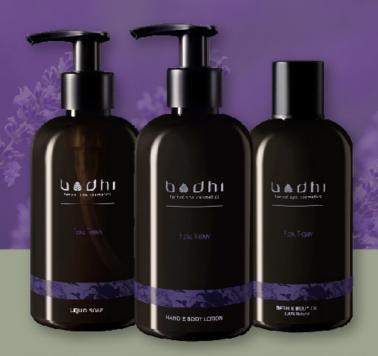

# Floral Therapy

Floral Therapy collection products contain 2 of the most beneficial and safe for use essential oils - Lavender and German Chamomile. These oils have regenerating effect and are suitable for most sensitive, dry and oily skin. Both oils also have relaxing aromatherapy properties.

# Liquid Soap 250ml

Liquid Soap for hands and body with delicate floral aroma of Lavender and Chamomile essential oils. For dry and sensitive skin.

# Hand & Body Lotion 250ml

Quick absorbing, soothing lotion for hands and body with calming and soothing effect. Stimulates regenerating process of damaged skin. Can be used on every skin type. Especially good for dry skin.

# Bath & Body Oil 250ml

100% natural calming, relaxing and soothing oil which can be used as a bath or massage oil. Safest oils which can be used on every skin type.