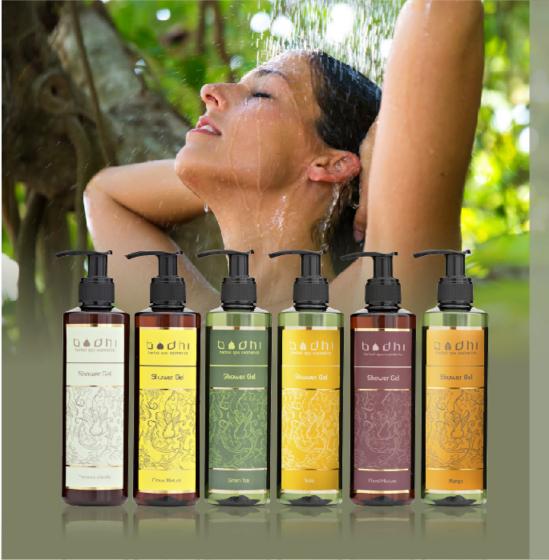

# Shower Gels

250ml

### Coconut Vanilla

Shower gel with the an exotic smell of coconut and vanilla. It is enriched with Coconut and Vanilla extracts.

# Citrus Mixture

Shower Gel with a rich citrus flavor, enriched with Lemongrass essential oil and extracts of Lime, Lemon and Lemongress.

# Green Tea

Shower get with a light scent of Green Tea. It contains extracts of Green Tea and Baikal Skullcap.

#### Yuzu

Shower gel with an invigorating aroma of Japanese yuzu. Enriched with skin tonifying yuzu essential oil and antioxidant vitamin E.

# Floral Mixture

Shower gel with a floral aroma. Enriched with Jasmine extract and Hydrolyzed Wheat Protein.

# Mango

Shower gel with an exotic aroma of ripe mango. Enriched with mango extract for skin hydration.