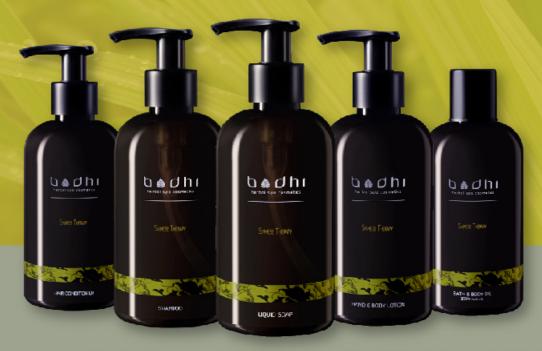

# Spice Therapy

Spice Therapy collection products are enriched with Clove, Black Pepper, Kaffir Lime, and Bergamot essential oils. This mixture provides blood circulating activation and antioxidizing effect, and revitalizing effects.

# Liquid Soap 250ml

Antioxidizing Liquid Soap for hands and body with unique spicy aroma of 4 essential oils.

# Hand & Body Lotion 250ml

Quick absorbing warming lotion for hands and body with unique spicy aroma. It hasantioxidizing, deodorizing and blood circulation stimulating properties.

# Bath & Body Oil 250ml

100% natural warming, antioxidizing oil for bath and massage. Relieves muscle aches, tones the body and activates blood circulation.