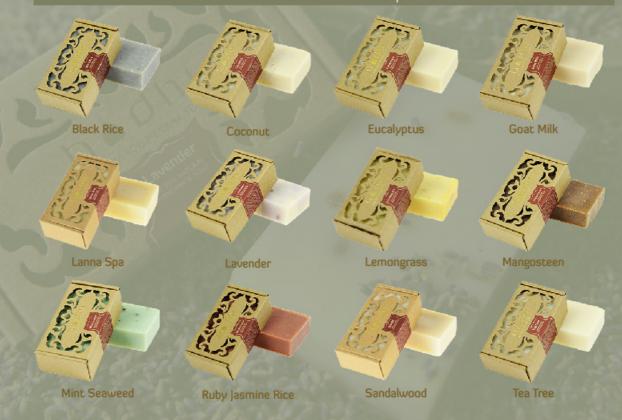

# Handmade Cold Processed Soap • 1

Bodhi Handmade Cold Processed Soap consists mostly of vegetable and essential oils, which moisturise and nourish the skin in natural way with every use. Natural ingredients rate is 97%-100%. Seaweed, goat milk, charcoal are some of the additives we use in our soaps.