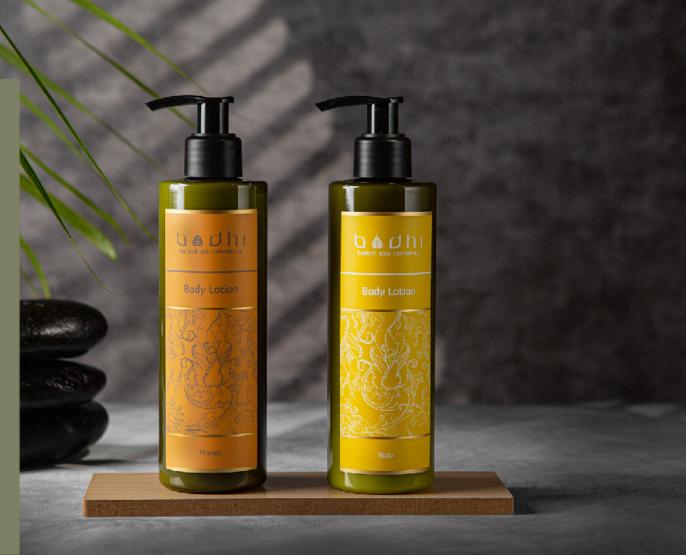

# **BODY LOTIONS**

# Mango

Nourishing, non-greasy body lotion with ripe mango aroma. Enriched mango and silk extracts, mango seed butter and hydrolyzed wheat protein.

#### Yuzu

Shower gel with an invigorating aroma of Japanese yuzu. Enriched with skin tonifying yuzu essential oil and antioxidant vitamin E.

#### Yuzu

Invigorating body lotion with yuzu citrus aroma. Enriched with silk extract, hydrolyzed wheat protein and yuzu essential oil.