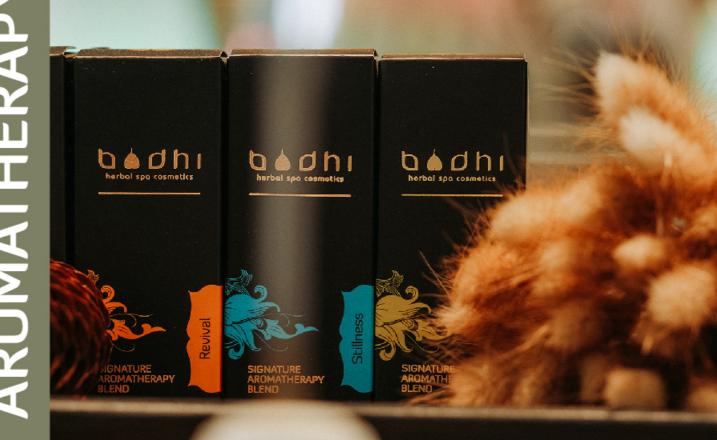

# **AROMATHERAPY**

# Signature Blends

20ml

Signature aromatherapy blend of lavender, rosewood and charnomile essential oils.

#### Stillness

Signature aromatherapy blendofrosemary, peppermint and lavender essential oils.

#### Revival

Signature aromatherapy blend of clove, bergamot, black pepper and lime essential oils.