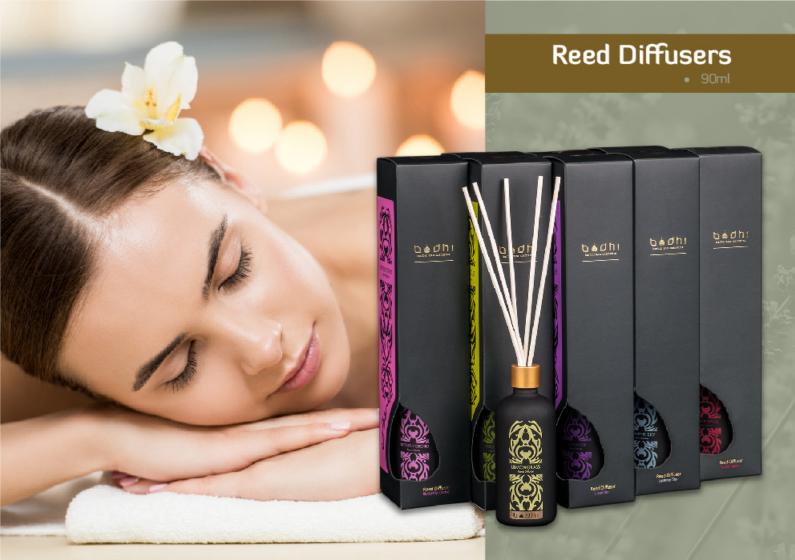

and lemon essential oils.



# Euphoria

Signature aromatherapy blend of orange, mandarin, lavender, patchouli and clove, essential oils.



#### Stillness

Signature aromatherapy blendofrosemary, peppermint and lavender essential oils.



#### Revival

Signature aromatherapy blend of clove, bergamot, black pepper and lime essential oils.

# **Essential Oils**

10ml

Bergamot
Vetiver
Clove
Geranium
Bitter Orange
Grapefruit
Jasmine
Winter Lemon
Ylang Ylang
Ginger

Cassia
Kaffir Lime
Cajuput
Cedarwood
Turmeric
Lavender
Frankincense
Lime
Lemongrass
Lemon

Mandarin Juniper Nutmeg Peppermint Wild Mint Patchouli Petitgrain Rose Rosemary Rosewood Sandalwood
Sweet Orange
Sweet Basil
Tangerine
Thyme
Citronella
Tea Tree
Clary Sage
Eucalyptus
May Chang

# Oil Burners



# **Aromatherapy Candles**







Rose Valley



Blackberry Groove



Wild Ficus



Cantaloupe



Mango Orange



Lemongrass



Jasmine Sky



Sweet Spice



Butterfly Orchid



Lavender



Eucalyptus



Green Tea



Champaka



Orange Vanilla





# Visit Us:

info@bodhicosmetics.com

bodhicosmetics.com