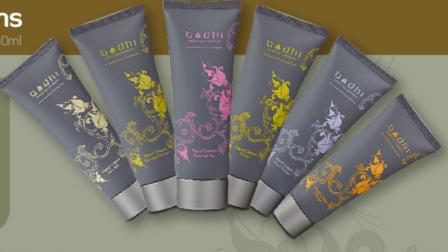

#### Yuzu

99% natural massage oil with an aroma of Japanese citrus Yuzu. Enriched with vitamin E.

**Hand Creams** 

Bodhi Hand Creams are enriched with Biotin, Shea Cocoa butter. and Macadamia, Jojoba and Rice Bran oils. They moisturise and nourish the skin, soften cuticles, thicken the nails, yet quickly absorb. Each cream is infused with additionally additives different for specific purpose.

#### Rice Milk

Hand Cream with sweet oriental scent. for all skin types, enriched with Milk, Aloe Vera and rich in vitamin E Rice Bran extracts.

# Siamese Therapy

Hand Cream with Lemongrass and Lavender essential oils, Tea Seeds oil and extracts of Lemongrass, Lavender and Aloe Vera with antioxidant and regenerating properties.

### Rose de Mai

Hand Cream with Rose essential oil. Hydrolysed Collagen, Hydrolysed Wheat Protein is best to use on mature or dry skin. Has beautiful aroma of Rose.

# Yuzu

Hand cream with invigorating Japanese Yuzu aroma. Enriched with Shea and Cocoa butters, Macadamia and Jojoba oils, Yuzu essential oil, Aloe Vera, Collagen and Biotin.

# Floral Therapy

Hand Cream with Lavender and Chamomile essential oils. Enriched with Honey, Propolis, Royal Jelly and Aloe Vera extracts.

# Mango

Hand cream with an exotic aroma of ripe Mango. Enriched with Shea and Cocoa butters, Mango extract, Macadamia and Jojoba oils, Aloe Vera, Collagen and Biotin.