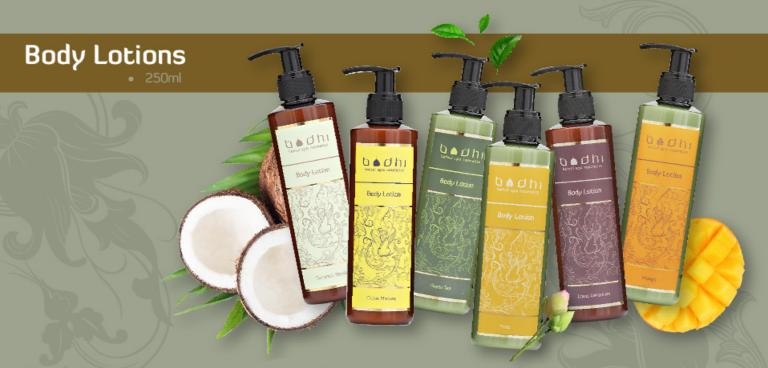

# **BODY LOTIONS**

# Coconut Vanilla

Body lotion with an exotic smell of coconut and vanilla. Enriched with Silk, Coconut and Vanilla extracts and Jojoba Oil.

# Citrus Mixture

Body lotion with the rich and invigorating citrus flavor. Enriched with Silk, Lime, Lemon and Lemongrass extracts, Jojoba Oil and Lemongrass essential oil.

#### Green Tea

Body lotion with a light scent of green tea. Enriched with Jojoba Oil and extracts of Silk, Green tea and Baikal Skullcap.

#### Yuzu

Invigorating body lotion with yuzu citrus aroma. Enriched with silk extract, hydrolyzed wheat protein and yuzu essential oil.

# Lotus Geranium

Body lotion with floral fragrance. It is enriched with Silk and Lotus extracts, Jojoba Oil and Geranium Rose essential oil.

# Mango

Nourishing, non-greasy body lotion with ripe mango aroma. Enriched mango and silk extracts, mango seed butter and hydrolyzed wheat protein.