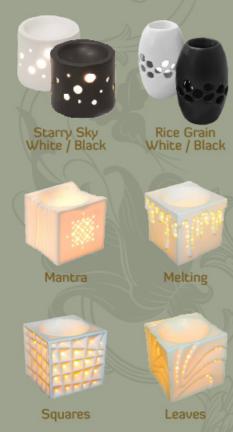

apy blendofrosemary, peppermint and lemon essential oils.



# Euphoria

Signature aromatherapy blend of orange, mandarin, lavender, patchouli and clove, essential oils.



#### Stillness

Signature aromatherapy blendofrosemary, peppermint and lavender essential oils.



#### Revival

Signature aromatherapy blend of clove, bergamot, black pepper and lime essential oils.

# **Essential Oils**

10ml

Bergamot
Vetiver
Clove
Geranium
Bitter Orange
Grapefruit
Jasmine
Winter Lemon
Ylang Ylang
Ginger

Cassia
Kaffir Lime
Cajuput
Cedarwood
Turmeric
Lavender
Frankincense
Lime
Lemongrass
Lemon

Mandarin Juniper Nutmeg Peppermint Wild Mint Patchouli Petitgrain Rose Rosemary Rosewood Sandalwood
Sweet Orange
Sweet Basil
Tangerine
Thyme
Citronella
Tea Tree
Clary Sage
Eucalyptus
May Chang

# Oil Burners



# **Aromatherapy Candles**







Rose Valley



Blackberry Groove



Wild Ficus



Cantaloupe



Mango Orange



Lemongrass



Jasmine Sky



Sweet Spice



Butterfly Orchid



Lavender



Eucalyptus



Green Tea



Champaka



Orange Vanilla





# Visit Us:

info@bodhicosmetics.com

bodhicosmetics.com