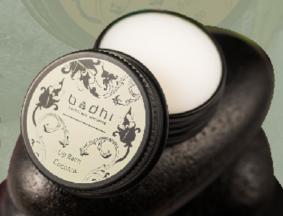

# Lip Balm. Coco Mint

# Coco Mint

Refreshing Coco-Mint lip balm, consisting of natural beeswax and enriched with coconut, shea, jojoba oils, as well as squalane and vitamin E.